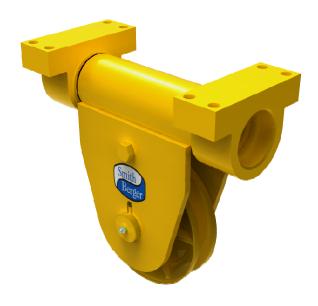

## MODEL 510

## **STANDARD FEATURES**

- Designed for Breaking Strength of 3/4" (19 mm) EIPS Wire Rope, 58,800 LBS, with 90° Wrap on the Sheave and ±90° Swivel
- Cast Steel Sheave with Hardened Rope Groove for Longer Life
- Grease Lubricated Bronze Bearings in Swivelhead
- Sealed Tapered Roller Bearings in Sheave
- Bolt Down Mounting Base
- Epoxy Primer Coating