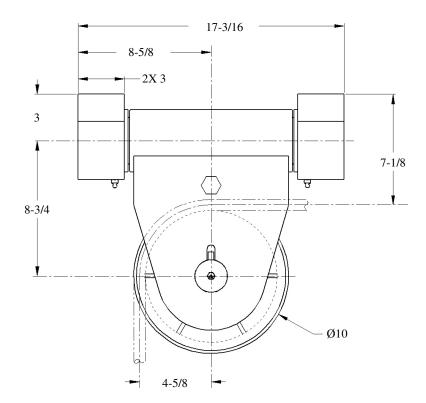

## MODEL 510



## **STANDARD FEATURES**

- Designed for Breaking Strength of 3/4" (19 mm) EIPS Wire Rope, 58,800 LBS, with 90° Wrap on the Sheave and ±90° Swivel
- Cast Steel Sheave with Hardened Rope Groove for Longer Life
- Grease Lubricated Bronze Bearings in Swivelhead
- Sealed Tapered Roller Bearings in Sheave
- Bolt Down Mounting Base
- Epoxy Primer Coating

## **OPTIONAL FEATURES**

- Customized Design to Suit Your Application
- Seawater Lubricated Bearings for Underwater Use
- Stainless Steel or Nylon Sheaves
- Load Monitoring System
- Three Coat Marine Paint System
- Third Party Certification





WEIGHT: 130 LBS

## Smith Berger Marine, Inc. - Mooring & Towing Solutions

7915 10<sup>th</sup> Ave. S., Seattle, WA 98108 USA Tel. 206.764.4650 - Toll Free 888.726.1688 - Fax 206.764.4653 E-mail: sales@smithberger.com - Web: www.smithberger.com

<sup>\*</sup> DIMENSIONS SUBJECT TO CHANGE WITHOUT NOTICE\*