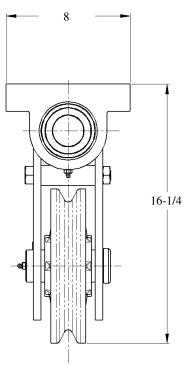

## MODEL 510



## **STANDARD FEATURES**

- Designed for Breaking Strength of 3/4" (19 mm) EIPS Wire Rope, 58,800 LBS, with 90° Wrap on the Sheave and ±90° Swivel
- Cast Steel Sheave with Hardened Rope Groove for Longer Life
- Grease Lubricated Bronze Bearings in Swivelhead
- Sealed Tapered Roller Bearings in Sheave
- Bolt Down Mounting Base
- Epoxy Primer Coating

## **OPTIONAL FEATURES**

- Customized Design to Suit Your Application
- Seawater Lubricated Bearings for Underwater Use
- Stainless Steel or Nylon Sheaves
- Load Monitoring System
- Three Coat Marine Paint System
- Third Party Certification





WEIGHT: 130 LBS

## Smith Berger Marine, Inc. - Mooring & Towing Solutions

7915 10<sup>th</sup> Ave. S., Seattle, WA 98108 USA Tel. 206.764.4650 - Toll Free 888.726.1688 - Fax 206.764.4653 E-mail: sales@smithberger.com - Web: www.smithberger.com

<sup>\*</sup> DIMENSIONS SUBJECT TO CHANGE WITHOUT NOTICE\*